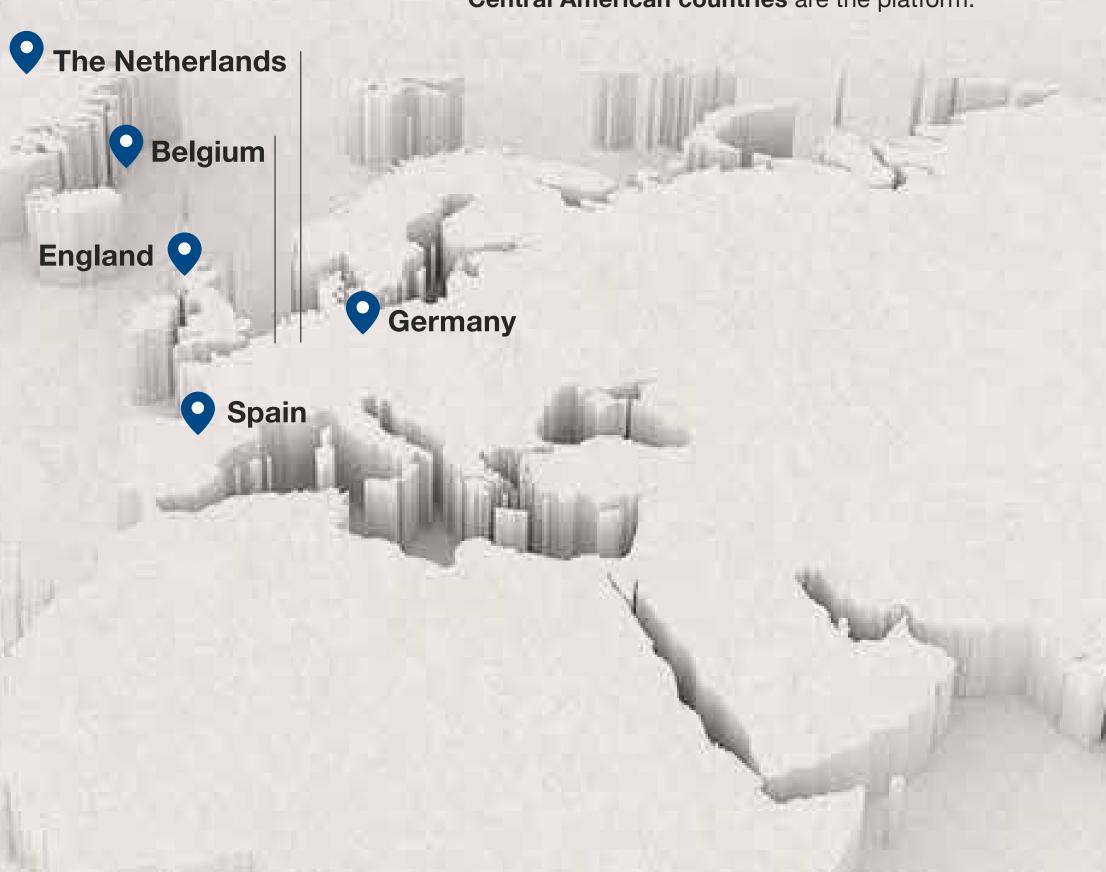

### Our operations in Colombia

By means of our operations in Colombia, we reach multiple locations around the world with our products and services.

The shipping lines we service have the following European countries as main destinations:

- England, Belgium, the Netherlands and Germany.
- Several Mediterranean countries like Spain.
- Also United States (both East and West coasts).
- Multiple exotic destinations such as Martinique and Guadeloupe.
- In addition to connections with **Asia**, for which the **Central American countries** are the platform.