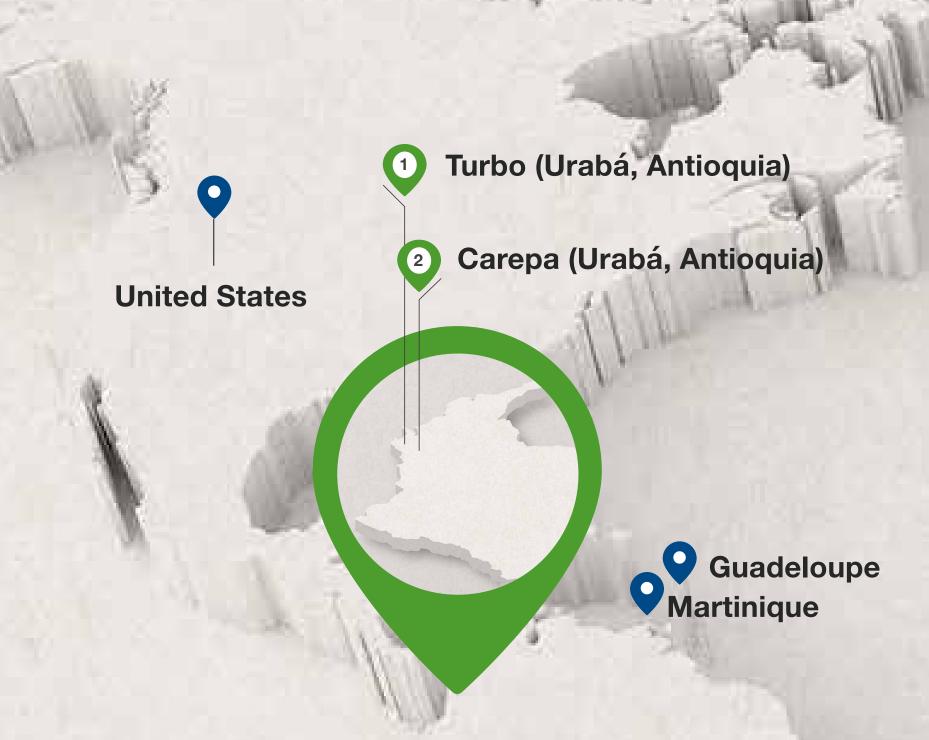

# CFS Logistics around the world

### Our operations in Colombia

By means of our operations in Colombia, we reach multiple locations around the world with our products and services.

The shipping lines we service have the following European countries as main destinations:

- England, Belgium, the Netherlands and Germany.
- Several Mediterranean countries like Spain.
- Also United States (both East and West coasts).
- Multiple exotic destinations such as Martinique and Guadeloupe.
- In addition to connections with **Asia**, for which the **Central American countries** are the platform.